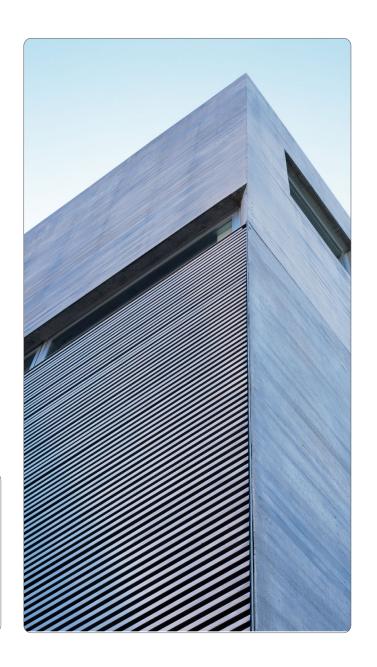

## Tokyo, Japan

Calm House is a minimalist house located in Tokyo, Japan, designed by APOLLO Architects and Associates. The residence is constructed of concrete and 40 mm-wide cedar. Stainless steel louvers cover the second-floor window to act as a screen, and serves as a unique characteristic for the neighbourhood. The first floor is used mainly for guests, and features a Japanese-styled room replete with tatami mats and translucent sliding doors. The second floor contains the main bedroom and children's room, which are located adjacent the courtyard. Each room has a private courtyard and individual or common bathroom attached.