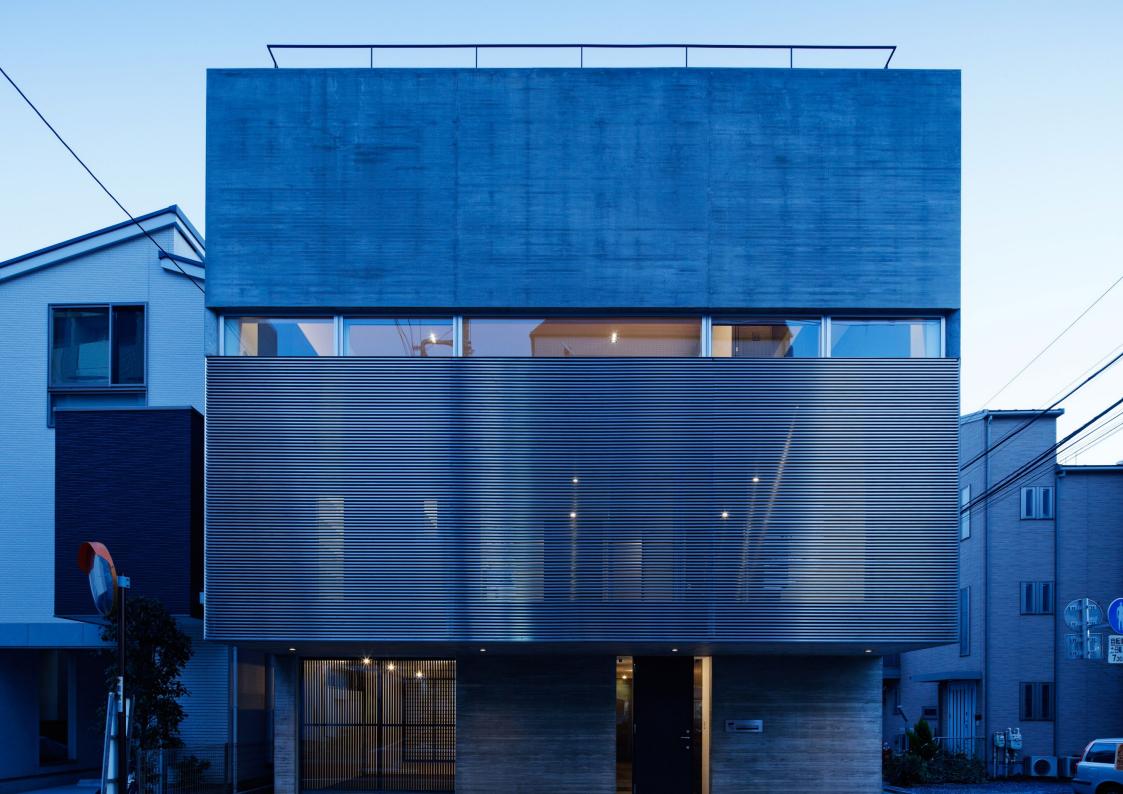

## Tokyo, Japan

Calm House is a minimalist house located in Tokyo, Japan, designed by APOLLO Architects and Associates. The residence is constructed of concrete and 40 mm-wide cedar. Stainless steel louvers cover the second-floor window to act as a screen, and serves as a unique characteristic for the neighbourhood. The first floor is used mainly for guests, and features a Japanese-styled room replete with tatami mats and translucent sliding doors. The second floor contains the main bedroom and children's room, which are located adjacent the courtyard. Each room has a private courtyard and individual or common bathroom attached.