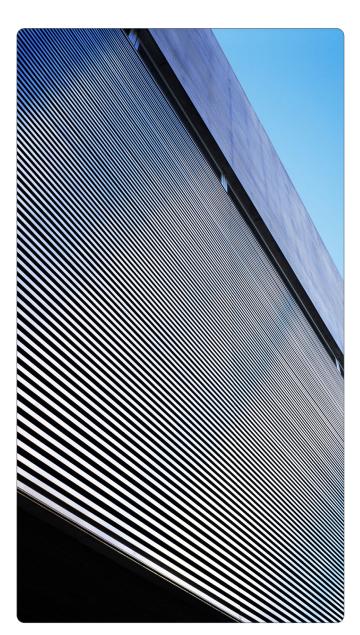

## Tokyo, Japan

Calm House is a minimalist house located in Tokyo, Japan, designed by APOLLO Architects and Associates. The residence is constructed of concrete and 40 mm-wide cedar. Stainless steel louvers cover the second-floor window to act as a screen, and serves as a unique characteristic for the neighbourhood. The first floor is used mainly for guests, and features a Japanese-styled room replete with tatami mats and translucent sliding doors. The second floor contains the main bedroom and children's room, which are located adjacent the courtyard. Each room has a private courtyard and individual or common bathroom attached.