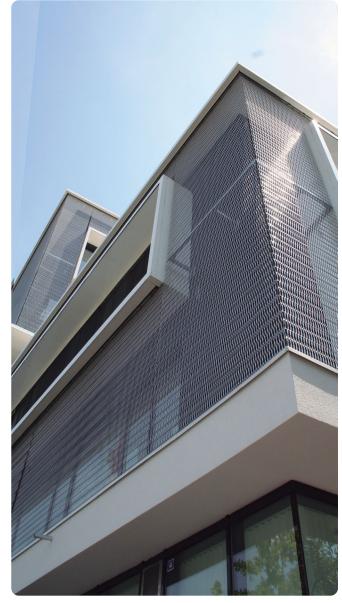

## Strasbourg, France

Icade Îlot Kurvau in Strasbourg is a complex of homes and offices next to the Rhine River. AEA Architects headed the project which features cladding with the fine stainless steel mesh Codina Eiffel 40100, which responds to environmental demands and sets the office area apart from the residential area with an air of elegance. Spiral meshes can be manufactured in different densities even within one unique panel. Stainless steel spirals on the right and left are joined by a crimped or straight cross rod. The transparency of the series Eiffel models can create dynamic façades and interesting effects.

The complex has won several prizes:

- Démarche de qualité environnementale : H&E RT2012
- Projet lauréat des Pyramides d'Argent 2014
- Prix de l'Immobilier d'Entreprise

Environment: Urban

Material: Codina Eiffel 40100 stainless

steel mesh

Architects: AEA Architects

Supplier: codinaarchitectural.com Photographs: codinaarchitectural.com

More information: cedinox.es