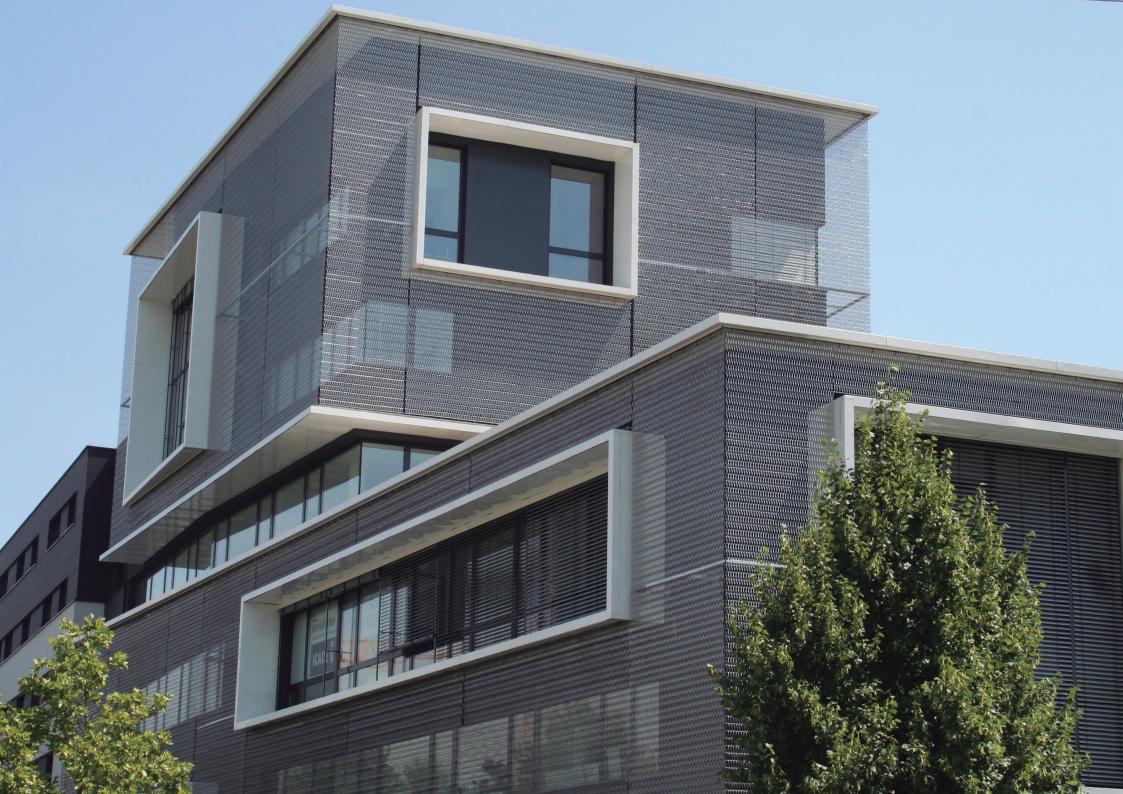

## Strasbourg, France

Icade Îlot Kurvau in Strasbourg is a complex of homes and offices next to the Rhine River. AEA Architects headed the project which features cladding with the fine stainless steel mesh Codina Eiffel 40100, which responds to environmental demands and sets the office area apart from the residential area with an air of elegance. Spiral meshes can be manufactured in different densities even within one unique panel. Stainless steel spirals on the right and left are joined by a crimped or straight cross rod. The transparency of the series Eiffel models can create dynamic façades and interesting effects.

The complex has won several prizes:

- Démarche de qualité environnementale : H&E RT2012
- Projet lauréat des Pyramides d'Argent 2014
- Prix de l'Immobilier d'Entreprise

Environment: Urban

Material: Codina Eiffel 40100 stainless

steel mesh

Architects: AEA Architects

Supplier: codinaarchitectural.com Photographs: codinaarchitectural.com

More information: cedinox.es