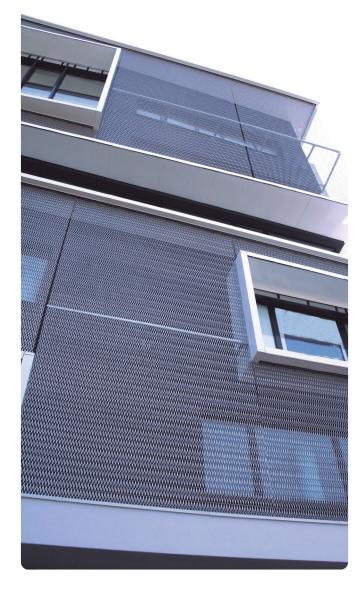

## Strasbourg, France

Icade Îlot Kurvau in Strasbourg is a complex of homes and offices next to the Rhine River. AEA Architects headed the project which features cladding with the fine stainless steel mesh Codina Eiffel 40100, which responds to environmental demands and sets the office area apart from the residential area with an air of elegance. Spiral meshes can be manufactured in different densities even within one unique panel. Stainless steel spirals on the right and left are joined by a crimped or straight cross rod. The transparency of the series Eiffel models can create dynamic façades and interesting effects.

The complex has won several prizes:

- Démarche de qualité environnementale : H&E RT2012
- Projet lauréat des Pyramides d'Argent 2014
- Prix de l'Immobilier d'Entreprise

Environment: Urban

Material: Codina Eiffel 40100 stainless

steel mesh

Architects: AEA Architects

Supplier: codinaarchitectural.com Photographs: codinaarchitectural.com

More information: cedinox.es