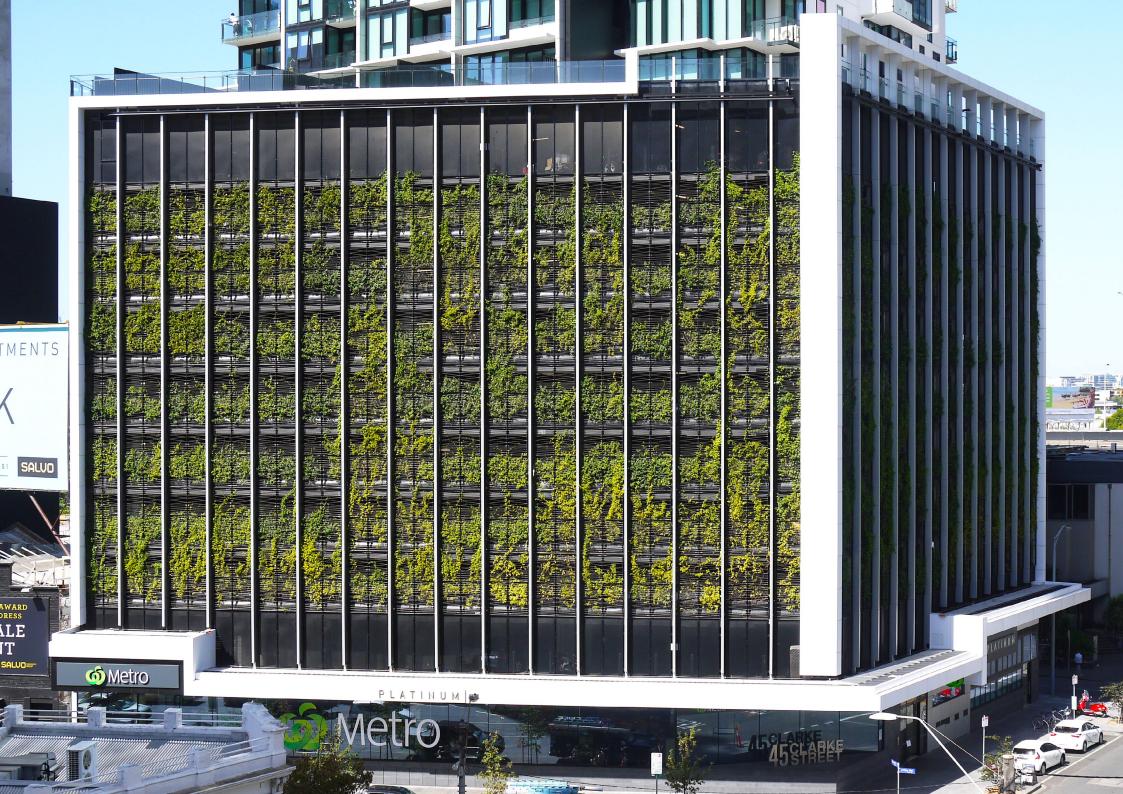

## **Platinum Apartment**

## Melbourne, Australia

203 planter boxes were pre-grown at Fytogreen's nursery facility in Somerville for 9 months. The planting pallet comprised of 5 species with the aspect facing west and north.

A specially designed planter utilizing LLDPE "Rotomould" technology for long term sustainability to act as both a crash and fall protection barrier was designed with forklift slipper slots.

Pre-growth, V24 mesh from Tensile fitted to a powder coated frame, enable good plant establishment. A pre-growth period of 12 months or more would of been ideal to deliver the planters with their starter mesh panel at full coverage for all species.

This will be an iconic green facade for Melbourne and be spectacular in early summer when in full flower.

Environment: Urban Architects: Squillace

Photographs: Fytogreen Australia
More information: www.fytogreen.com.au