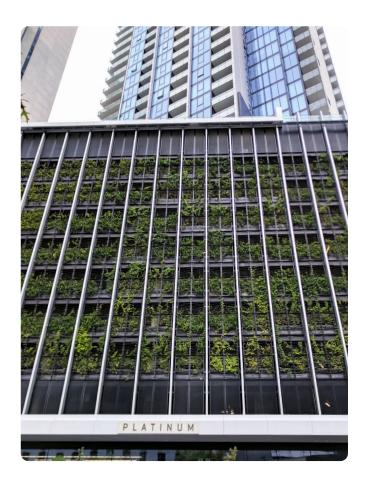

## **Platinum Apartment**

## Melbourne, Australia

203 planter boxes were pre-grown at Fytogreen's nursery facility in Somerville for 9 months. The planting pallet comprised of 5 species with the aspect facing west and north.

A specially designed planter utilizing LLDPE "Rotomould" technology for long term sustainability to act as both a crash and fall protection barrier was designed with forklift slipper slots.

Pre-growth, V24 mesh from Tensile fitted to a powder coated frame, enable good plant establishment. A pre-growth period of 12 months or more would of been ideal to deliver the planters with their starter mesh panel at full coverage for all species.

This will be an iconic green facade for Melbourne and be spectacular in early summer when in full flower.

Environment: Urban Architects: Squillace

Photographs: Fytogreen Australia
More information: www.fytogreen.com.au